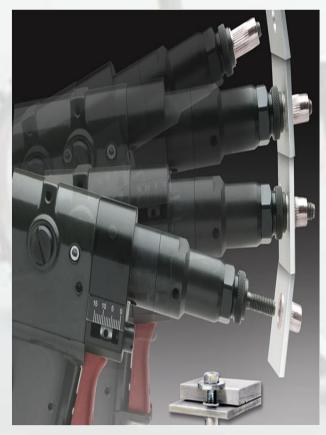

## **Welding and Riveting FACILITES:-**

**FASTENER INSERTION MACHINE** 

**CO2 MIG WELDING** 

**CAPACITOR DISCHARGE** 