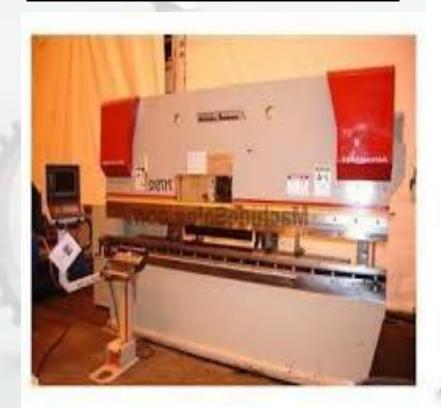

## PRESS BREAK:-

### **PRESS BREAKERS:-**

Accurpress Press Brake 110 Ton 3200 Meters

**Amada RG80 Press Brake** 