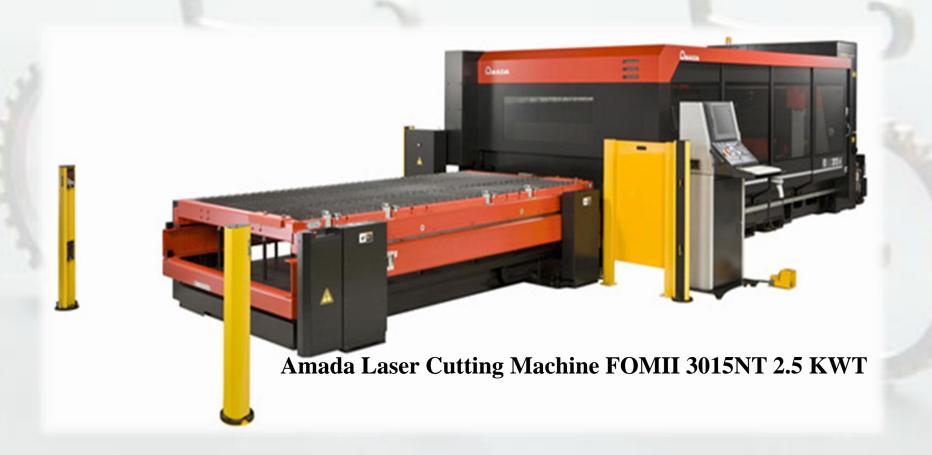

nts of our client.
- > Our team's passion is to take challenges and to deliver to clients expectations.







## **QUALITY ISSUE:-**

- > Ensure 99.95% accuracy
- ➤ A team of highly skilled and experienced versatile professionals is assigned as primary QCs and Final QCs to make sure that the output is 99.95% Quality assured and error free.
- We are ready to work for you exclusively.





### **INFRASTRUCTURE:-**

> Available Factory Space: 10,000 sq feet (ground floor), 5000 sq feet(Spare Space)

> Power Capacity : 250 KVA

➤ Material Handling : Crane Capacity 5 Tons, Hydraulic trolley, Lift 3 ton capacity.

Power back up : UPS

Transportation : Own Transportation Vehicle

Monitoring : Biometric scanner, CCTV cameras







# AVAILABLE FACILITY | (LASER DIVISION) LASER CUTTING MACHINE:-



## PRESS BREAK:-



## PRESS BREAK:-



# WELDING, DRILLING AND TAPPING MACHINES:-



**TIG Welding Machine** 



**MIG** Welding Machine



**Drilling and Tapping Machines** 

#### **TURRET PUNCH DIVISION:-**



**Amada Turret Punching Ares 255** 

### **PRESS BREAKERS:-**



Accurpress Press Brake 110 Ton 3200 Meters



**Amada RG80 Press Brake** 

# SHEARING MACHINE AND NUT INSERT MACHINE:-



**Heager Nut Insert Machine** 

Hindustan Hydraulics Shearing Machine

## **Tool Room Division:-**



**DRO Milling Machine** 



**Lathe Machine** 



**Surface Grinding Machine** 

## **Welding and Riveting FACILITES:-**



**FASTENER INSERTION MACHINE** 



**CO2 MIG WELDING** 



**CAPACITOR DISCHARGE** 

## **Other Facilities:-**



POP NUT INSERTS



PRESS TOOLS



PNEMATIC SANDERS

## Fit