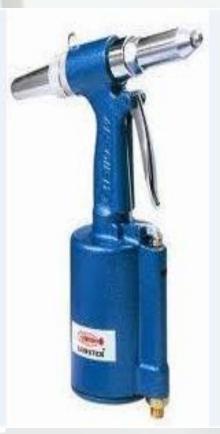

## Fitting and Fastening equipments:-

**TUBE CUTTER** 

JIG SAW

AIR HYDRAULIC LOCK BOLT

LOBSTER REVERT GUN