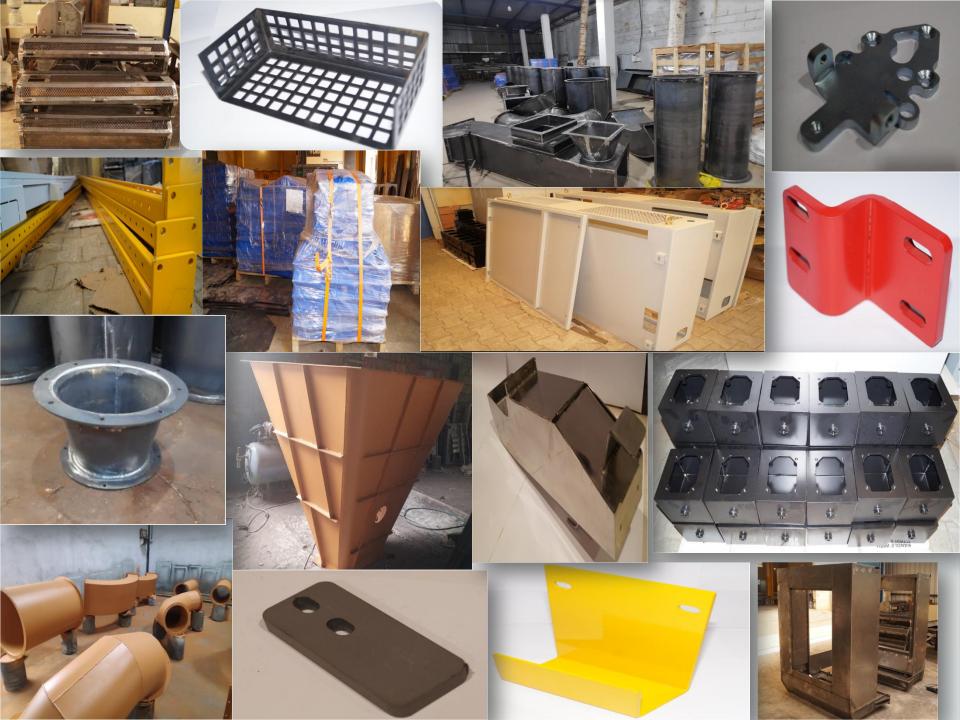

es** 

#### **TURRET PUNCH DIVISION:-**



**Amada Turret Punching Ares 255** 

### **PRESS BREAKERS:-**



Accurpress Press Brake 110 Ton 3200 Meters



**Amada RG80 Press Brake** 

# SHEARING MACHINE AND NUT INSERT MACHINE:-



**Heager Nut Insert Machine** 

Hindustan Hydraulics Shearing Machine

## **Tool Room Division:-**



**DRO Milling Machine** 



**Lathe Machine** 



**Surface Grinding Machine** 

## **Welding and Riveting FACILITES:-**



**FASTENER INSERTION MACHINE** 



**CO2 MIG WELDING** 



**CAPACITOR DISCHARGE** 

## **Other Facilities:-**



POP NUT INSERTS



PRESS TOOLS



PNEMATIC SANDERS

## Fitting and Fastening equipments:-



**TUBE CUTTER** 



JIG SAW



AIR HYDRAULIC LOCK BOLT



LOBSTER REVERT GUN

## **Punching machine:-**



## **Bending machine:-**







## Contact us:-

#### KY Laser Works Private Limited.,

Plot No 21, 3<sup>rd</sup> Phase,

5<sup>th</sup> Main, Peenya Industrial Area

Bangalore,

Pin code - 560058.

Karnataka.

INDIA.

Mobile: +91 9741229983,9945722311

Landline: 080-41241458

E-mail: info@kylaserworks.com
Website www.kylaserworks.com

# Innovation with Perfection