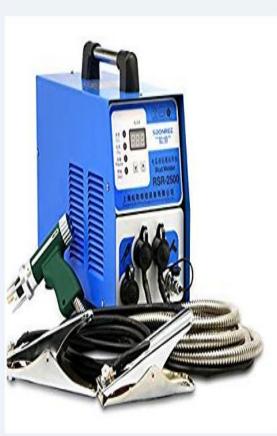

## **Welding and Riveting FACILITES:-**

**FASTENER INSERTION MACHINE** 

**CO2 MIG WELDING** 

**CAPACITOR DISCHARGE** 