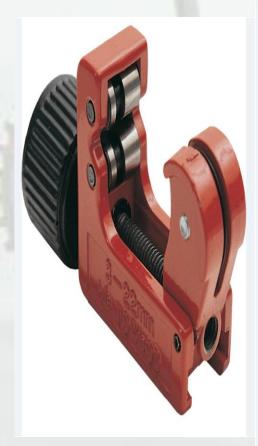

## Fitting and Fastening equipments:-

**TUBE CUTTER** 

JIG SAW

AIR HYDRAULIC LOCK BOLT

LOBSTER REVERT GUN