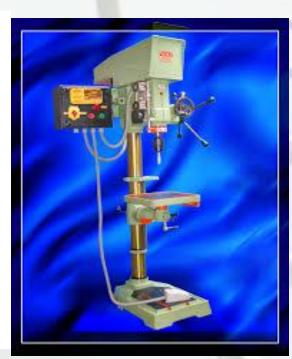

# WELDING, DRILLING AND TAPPING MACHINES:-

**TIG Welding Machine** 

**MIG** Welding Machine

**Drilling and Tapping Machines** 