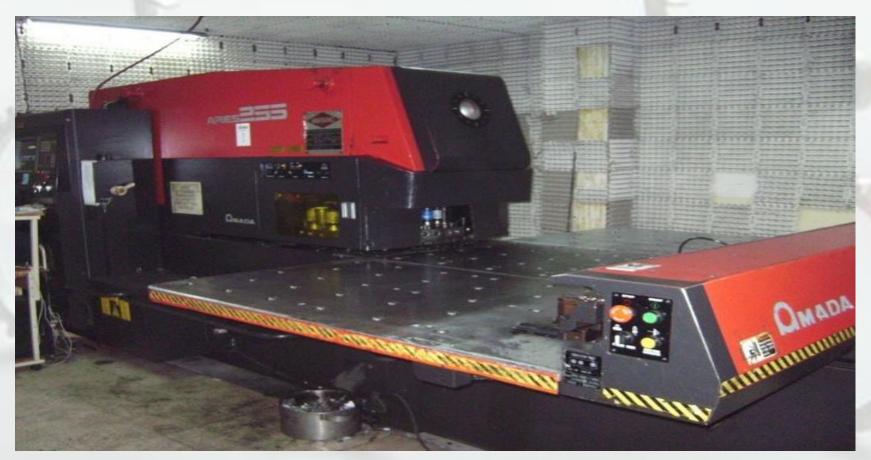

ile professionals is assigned as primary QCs and Final QCs to make sure that the output is 99.95% Quality assured and error free.
- We are ready to work for you exclusively.





### **INFRASTRUCTURE:-**

> Available Factory Space: 10,000 sq feet (ground floor), 5000 sq feet(Spare Space)

> Power Capacity : 250 KVA

➤ Material Handling : Crane Capacity 5 Tons, Hydraulic trolley, Lift 3 ton capacity.

Power back up : UPS

Transportation : Own Transportation Vehicle

Monitoring : Biometric scanner, CCTV cameras







# AVAILABLE FACILITY | (LASER DIVISION) LASER CUTTING MACHINE:-



## PRESS BREAK:-



## PRESS BREAK:-



# WELDING, DRILLING AND TAPPING MACHINES:-



**TIG Welding Machine** 



**MIG** Welding Machine



**Drilling and Tapping Machines** 

#### **TURRET PUNCH DIVISION:-**



**Amada Turret Punching Ares 255** 

### **PRESS BREAKERS:-**



Accurpress Press Brake 110 Ton 3200 Meters



**Amada RG80 Press Brake** 

# SHEARING MACHINE AND NUT INSERT MACHINE:-



**Heager Nut Insert Machine** 

Hindustan Hydraulics Shearing Machine

## **Tool Room Division:-**



**DRO Milling Machine** 



**Lathe Machine** 



**Surface Grinding Machine** 

## **Welding and Riveting FACILITES:-**



**FASTENER INSERTION MACHINE** 



**CO2 MIG WELDING** 



**CAPACITOR DISCHARGE** 

## **Other Facilities:-**



POP NUT INSERTS



PRESS TOOLS



PNEMATIC SANDERS

## Fitting and Fastening equipments:-



**TUBE CUTTER** 



JIG SAW



AIR HYDRAULIC LOCK BOLT



LOBSTER REVERT GUN

## **Punching machine:-**



## **Bending machine:-**







## Contact us:-

#### KY Laser Works Pr