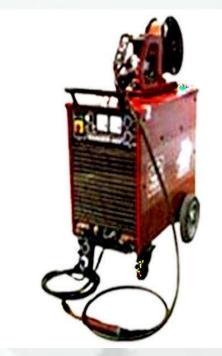

# WELDING, DRILLING AND TAPPING MACHINES:-

**TIG Welding Machine** 

**MIG** Welding Machine

**Drilling and Tapping Machines** 