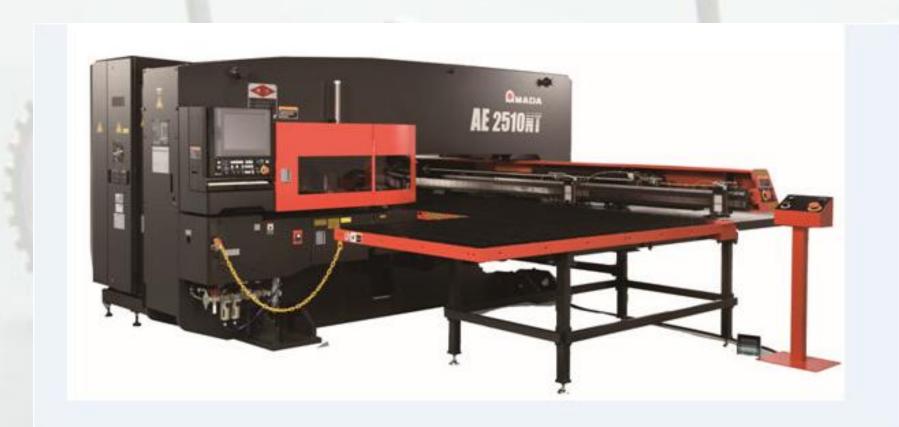

**Drilling and Tapping Machines** 

#### **TURRET PUNCH DIVISION:-**



**Amada Turret Punching Ares 255** 

### **PRESS BREAKERS:-**



Accurpress Press Brake 110 Ton 3200 Meters



**Amada RG80 Press Brake** 

# SHEARING MACHINE AND NUT INSERT MACHINE:-



**Heager Nut Insert Machine** 

Hindustan Hydraulics Shearing Machine

## **Tool Room Division:-**



**DRO Milling Machine** 



**Lathe Machine** 



**Surface Grinding Machine** 

## **Welding and Riveting FACILITES:-**



**FASTENER INSERTION MACHINE** 



**CO2 MIG WELDING** 



**CAPACITOR DISCHARGE** 

## **Other Facilities:-**



POP NUT INSERTS



PRESS TOOLS



PNEMATIC SANDERS

## Fitting and Fastening equipments:-



**TUBE CUTTER** 



JIG SAW



AIR HYDRAULIC LOCK BOLT



LOBSTER REVERT GUN

## **Punching machine:-**



## **Bending machine:-**







## Contact us:-

#### KY Laser Works Private Limited.,

Plot No 21, 3<sup>rd</sup> Phase,

5<sup>th</sup> Main, Peenya Industrial Area

Bangalore,

Pin code - 560058.

Karnataka.

INDIA.

Mobile: +91 9741229983,9945722311

Landline: 080-41241458

E-mail: info@kylaserworks.com
Website www.kylaserworks.com

# Innovation with Perfection