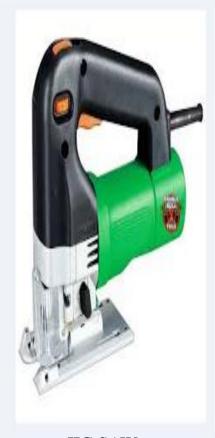

## Fitting and Fastening equipments:-

**TUBE CUTTER** 

JIG SAW

AIR HYDRAULIC LOCK BOLT

LOBSTER REVERT GUN