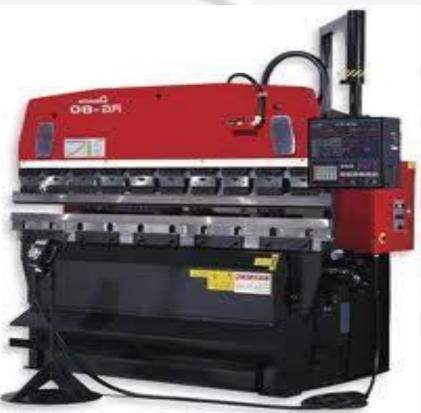

ed and error free.
- We are ready to work for you exclusively.





### **INFRASTRUCTURE:-**

> Available Factory Space: 10,000 sq feet (ground floor), 5000 sq feet(Spare Space)

> Power Capacity : 250 KVA

➤ Material Handling : Crane Capacity 5 Tons, Hydraulic trolley, Lift 3 ton capacity.

Power back up : UPS

Transportation : Own Transportation Vehicle

Monitoring : Biometric scanner, CCTV cameras







# AVAILABLE FACILITY | (LASER DIVISION) LASER CUTTING MACHINE:-



## PRESS BREAK:-



## PRESS BREAK:-



# WELDING, DRILLING AND TAPPING MACHINES:-



**TIG Welding Machine** 



**MIG** Welding Machine



**Drilling and Tapping Machines** 

#### **TURRET PUNCH DIVISION:-**



**Amada Turret Punching Ares 255** 

### **PRESS BREAKERS:-**



Accurpress Press Brake 110 Ton 3200 Meters



**Amada RG80 Press Brake** 

# SHEARING MACHINE AND NUT INSERT MACHINE:-



**Heager Nut Insert Machine** 

Hindustan Hydraulics Shearing Machine

## **Tool Room Division:-**



**DRO Milling Machine** 



**Lathe Machine** 



**Surface Grinding Machine** 

## **Welding and Riveting FACILITES:-**



**FASTENER INSERTION MACHINE** 



**CO2 MIG WELDING** 



**CAPACITOR DISCHARGE** 

## **Other Facilities:-**



POP NUT INSERTS



PRESS TOOLS



PNEMATIC SANDERS

## Fitting and Fastening equipments:-



**TUBE CUTTER** 



JIG SAW



AIR HYDRAULIC LOCK BOLT



LOBSTER REVERT GUN

## **Punching machine:-**



## **Bending machine:-**







## Contact us:-

#### KY Laser Works Private Limited.,

Plot No 21, 3<sup>rd</sup> Phase,

5<sup>th</sup> Main, Peenya Industrial Area

Bangalore,

Pi