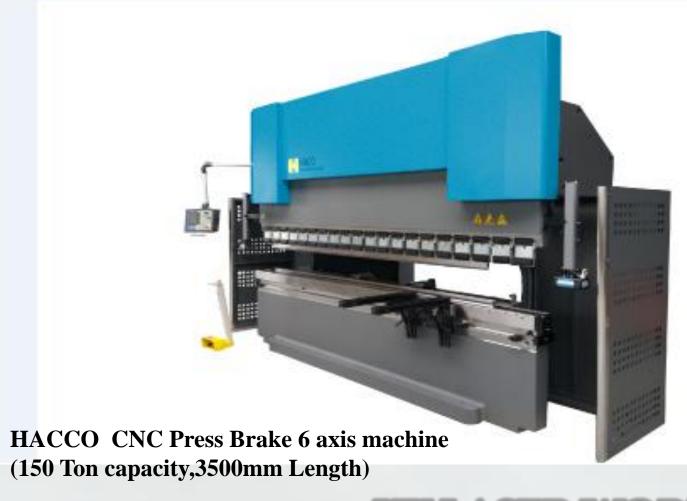

n is to take challenges and to deliver to clients expectations.







## **QUALITY ISSUE:-**

- > Ensure 99.95% accuracy
- ➤ A team of highly skilled and experienced versatile professionals is assigned as primary QCs and Final QCs to make sure that the output is 99.95% Quality assured and error free.
- We are ready to work for you exclusively.





### **INFRASTRUCTURE:-**

> Available Factory Space: 10,000 sq feet (ground floor), 5000 sq feet(Spare Space)

> Power Capacity : 250 KVA

➤ Material Handling : Crane Capacity 5 Tons, Hydraulic trolley, Lift 3 ton capacity.

Power back up : UPS

Transportation : Own Transportation Vehicle

Monitoring : Biometric scanner, CCTV cameras







# AVAILABLE FACILITY | (LASER DIVISION) LASER CUTTING MACHINE:-



## PRESS BREAK:-



## PRESS BREAK:-



# WELDING, DRILLING AND TAPPING MACHINES:-



**TIG Welding Machine** 



**MIG** Welding Machine



**Drilling and Tapping Machines** 

#### **TURRET PUNCH DIVISION:-**



**Amada Turret Punching Ares 255** 

### **PRESS BREAKERS:-**



Accurpress Press Brake 110 Ton 3200 Meters



**Amada RG80 Press Brake** 

# SHEARING MACHINE AND NUT INSERT MACHINE:-



**Heager Nut Insert Machine** 

Hindustan Hydraulics Shearing Machine

## **Tool Room Division:-**



**DRO Milling Machine** 



**Lathe Machine** 



**Surface Grinding Machine** 

## **Welding and Riveting FACILITES:-**



**FASTENER INSERTION MACHINE** 



**CO2 MIG WELDING** 



**CAPACITOR DISCHARGE** 

## **Other Facilities:-**



POP NUT INSERTS



PRESS TOOLS



PNEMATIC SANDERS

## Fitting and Fastening equipments:-



**TUB