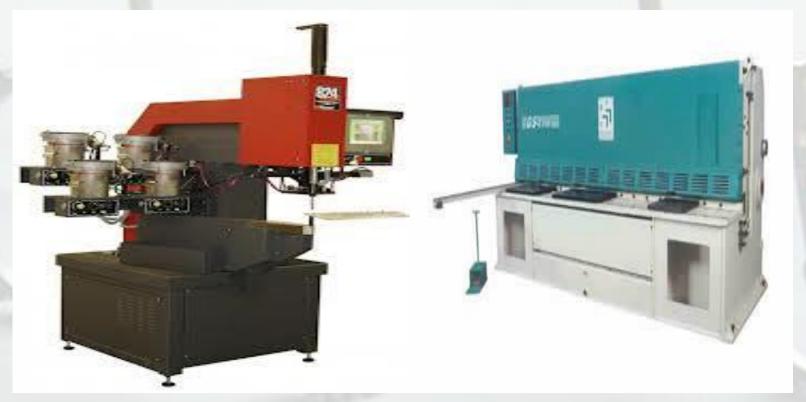

#### **TURRET PUNCH DIVISION:-**

**Amada Turret Punching Ares 255** 

# SHEARING MACHINE AND NUT INSERT MACHINE:-

**Heager Nut Insert Machine** 

Hindustan Hydraulics Shearing Machine