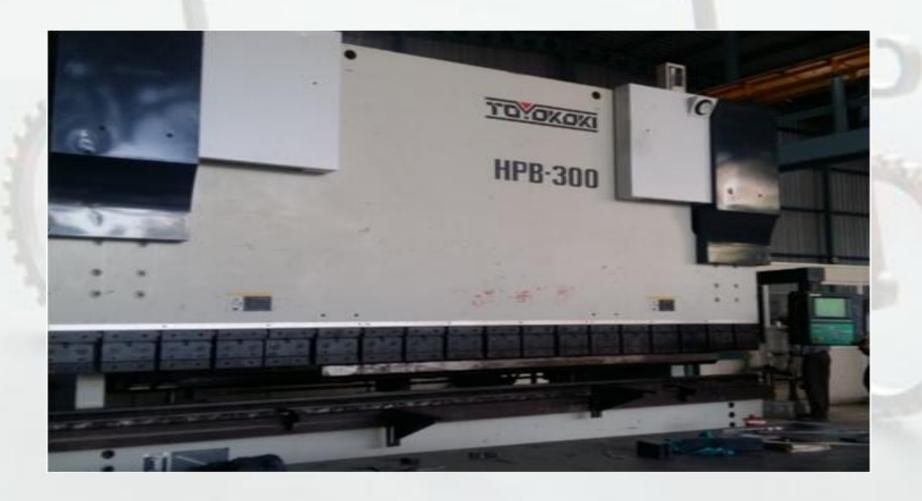

chines** 

#### **TURRET PUNCH DIVISION:-**



**Amada Turret Punching Ares 255** 

### **PRESS BREAKERS:-**



Accurpress Press Brake 110 Ton 3200 Meters



**Amada RG80 Press Brake** 

# SHEARING MACHINE AND NUT INSERT MACHINE:-



**Heager Nut Insert Machine** 

Hindustan Hydraulics Shearing Machine

## **Tool Room Division:-**



**DRO Milling Machine** 



**Lathe Machine** 



**Surface Grinding Machine** 

## **Welding and Riveting FACILITES:-**



**FASTENER INSERTION MACHINE** 



**CO2 MIG WELDING** 



**CAPACITOR DISCHARGE** 

## **Other Facilities:-**



POP NUT INSERTS



PRESS TOOLS



PNEMATIC SANDERS

## Fitting and Fastening equipments:-



**TUBE CUTTER** 



JIG SAW



AIR HYDRAULIC LOCK BOLT



LOBSTER REVERT GUN

## **Punching machine:-**



## **Bending machine:-**







## Contact us:-

#### KY Laser Works Private Limited.,

Plot No 21, 3<sup>rd</sup> Phase,

5<sup>th</sup> Main, Peenya Industrial Area

Bangalore,

Pin code - 560058.

Karnataka.

INDIA.

Mobile: +91 9741229983,9945722311

Landline: 080-41241458

E-mail: info@kylaserworks.com
Website www.kylaserworks.com

# Innovation with Perfection