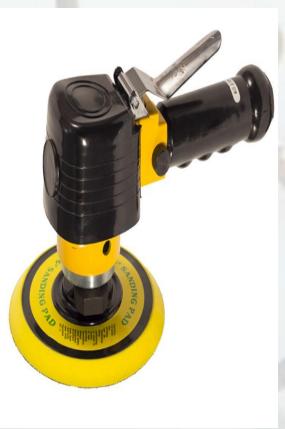

LASER CUTTING MACHINE:-



## PRESS BREAK:-



## PRESS BREAK:-



# WELDING, DRILLING AND TAPPING MACHINES:-



**TIG Welding Machine** 



**MIG** Welding Machine



**Drilling and Tapping Machines** 

#### **TURRET PUNCH DIVISION:-**



**Amada Turret Punching Ares 255** 

### **PRESS BREAKERS:-**



Accurpress Press Brake 110 Ton 3200 Meters



**Amada RG80 Press Brake** 

# SHEARING MACHINE AND NUT INSERT MACHINE:-



**Heager Nut Insert Machine** 

Hindustan Hydraulics Shearing Machine

## **Tool Room Division:-**



**DRO Milling Machine** 



**Lathe Machine** 



**Surface Grinding Machine** 

## **Welding and Riveting FACILITES:-**



**FASTENER INSERTION MACHINE** 



**CO2 MIG WELDING** 



**CAPACITOR DISCHARGE** 

## **Other Facilities:-**



POP NUT INSERTS



PRESS TOOLS



PNEMATIC SANDERS

## Fitting and Fastening equipments:-



**TUBE CUTTER** 



JIG SAW



AIR HYDRAULIC LOCK BOLT



LOBSTER REVERT GUN

## **Punching machine:-**



## **Bending machine:-**







## Contact us:-

#### KY Laser Works Private Limited.,

Plot No 21, 3<sup>rd</sup> Phase,

5<sup>th</sup> Main, Peenya Industrial Area

Bangalore,

Pin code - 560058.

Karnataka.

INDIA.

Mobile: +91 9741229983,9945722311

Landline: 080-41241458

E-mail: info@kylaserworks.com
Website www.kylaserworks.com

# Innovation with Perfection