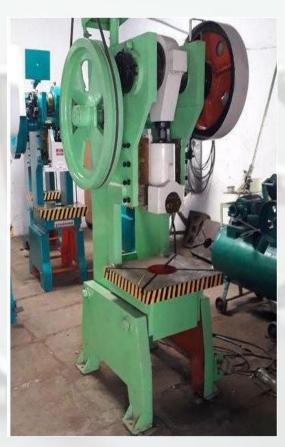

LASER DIVISION) LASER CUTTING MACHINE:-



## PRESS BREAK:-



## PRESS BREAK:-



# WELDING, DRILLING AND TAPPING MACHINES:-



**TIG Welding Machine** 



**MIG** Welding Machine



**Drilling and Tapping Machines** 

#### **TURRET PUNCH DIVISION:-**



**Amada Turret Punching Ares 255** 

### **PRESS BREAKERS:-**



Accurpress Press Brake 110 Ton 3200 Meters



**Amada RG80 Press Brake** 

# SHEARING MACHINE AND NUT INSERT MACHINE:-



**Heager Nut Insert Machine** 

Hindustan Hydraulics Shearing Machine

## **Tool Room Division:-**



**DRO Milling Machine** 



**Lathe Machine** 



**Surface Grinding Machine** 

## **Welding and Riveting FACILITES:-**



**FASTENER INSERTION MACHINE** 



**CO2 MIG WELDING** 



**CAPACITOR DISCHARGE** 

## **Other Facilities:-**



POP NUT INSERTS



PRESS TOOLS



PNEMATIC SANDERS

## Fitting and Fastening equipments:-



**TUBE CUTTER** 



JIG SAW



AIR HYDRAULIC LOCK BOLT



LOBSTER REVERT GUN

## **Punching machine:-**



## **Bending machine:-**







## Contact us:-

#### KY Laser Works Private Limited.,

Plot No 21, 3<sup>rd</sup> Phase,

5<sup>th</sup> Main, Peenya Industrial Area

Bangalore,

Pin code - 560058.

Karnataka.

INDIA.

Mobile: +91 9741229983,9945722311

Landline: 080-41241458

E-mail: info@kylaserworks.com
Website www.kylaserworks.com

# Innovation with Perfection