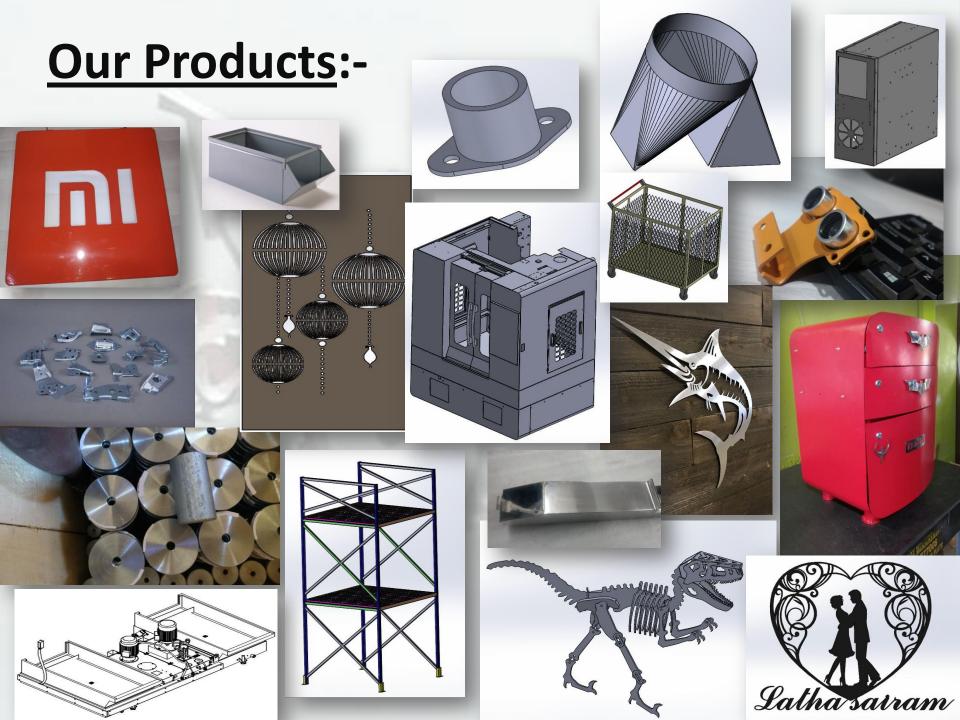

ines** 

#### **TURRET PUNCH DIVISION:-**



**Amada Turret Punching Ares 255** 

### **PRESS BREAKERS:-**



Accurpress Press Brake 110 Ton 3200 Meters



**Amada RG80 Press Brake** 

# SHEARING MACHINE AND NUT INSERT MACHINE:-



**Heager Nut Insert Machine** 

Hindustan Hydraulics Shearing Machine

## **Tool Room Division:-**



**DRO Milling Machine** 



**Lathe Machine** 



**Surface Grinding Machine** 

## **Welding and Riveting FACILITES:-**



**FASTENER INSERTION MACHINE** 



**CO2 MIG WELDING** 



**CAPACITOR DISCHARGE** 

## **Other Facilities:-**



POP NUT INSERTS



PRESS TOOLS



PNEMATIC SANDERS

## Fitting and Fastening equipments:-



**TUBE CUTTER** 



JIG SAW



AIR HYDRAULIC LOCK BOLT



LOBSTER REVERT GUN

## **Punching machine:-**



## **Bending machine:-**







## Contact us:-

#### KY Laser Works Private Limited.,

Plot No 21, 3<sup>rd</sup> Phase,

5<sup>th</sup> Main, Peenya Industrial Area

Bangalore,

Pin code - 560058.

Karnataka.

INDIA.

Mobile: +91 9741229983,9945722311

Landline: 080-41241458

E-mail: info@kylaserworks.com
Website www.kylaserworks.com

# Innovation with Perfection