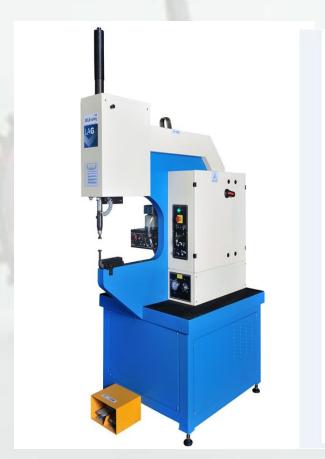

## **Welding and Riveting FACILITES:-**

**FASTENER INSERTION MACHINE** 

**CO2 MIG WELDING** 

**CAPACITOR DISCHARGE** 