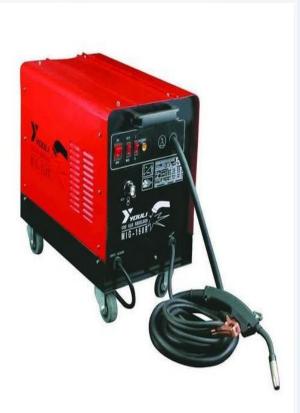

# WELDING, DRILLING AND TAPPING MACHINES:-

**TIG Welding Machine** 

**MIG** Welding Machine

**Drilling and Tapping Machines** 